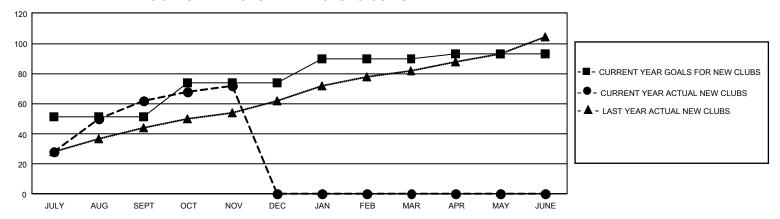

## GOALS AND ACTUAL NEW CLUBS CUMULATIVE

## GMT Constitutional Area 6, Group I

REPORT DOES NOT INCLUDE CLUBS IN UNDISTRICTED AREAS.

| Clubs                 |               |           |               | Members               |                          |                         |                                                    |
|-----------------------|---------------|-----------|---------------|-----------------------|--------------------------|-------------------------|----------------------------------------------------|
| RESULTS FOR 2022-2023 |               |           |               | RESULTS FOR 2022-2023 |                          |                         |                                                    |
| QUARTER               | NEW CLUB GOAL | NEW CLUBS | DROPPED CLUBS | QUARTER               | EMBER GROWTH NET<br>GOAL | MEMBER GROWTH<br>ACTUAL | DROPPED MEMBERS<br>ACTUAL (including<br>transfers) |
| JULY/AUG/SEPT         | 153           | 62        | 15            | JULY/AUG/SEP1         | T 1523                   | 3,594                   | 731                                                |
| OCT/NOV/DEC           | 69            | 10        | 0             | OCT/NOV/DEC           | 1363                     | 636                     | 337                                                |
| JAN/FEB/MAR           | 48            | 0         | 0             | JAN/FEB/MAR           | 953                      | 0                       | 0                                                  |
| APR/MAY/JUNE          | 9             | 0         | 0             | APR/MAY/JUNE          | 575                      | 0                       | 0                                                  |