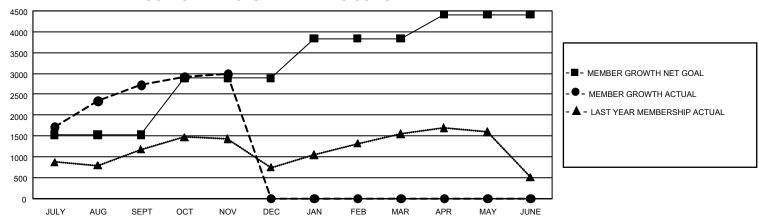

## GOALS AND ACTUAL MEMBERS CUMULATIVE

| DROPPED CLUBS: 15 |       | 514 CLUBS OF 1,118 ADDED 1<br>OR MORE NEW MEMBERS | GENDER DISTRIBUTION                  |                 |  |
|-------------------|-------|---------------------------------------------------|--------------------------------------|-----------------|--|
|                   |       | ON MONE NEW MEMBERS                               | MALE 27,298 (68.22%)                 |                 |  |
|                   |       |                                                   | FEMALE                               | 12,707 (31.76%) |  |
| DROPPED MEMBERS   |       |                                                   | NON BINARY                           | 0 (0.00%)       |  |
| DECEASED          | 36    |                                                   | PREFER NOT TO ANSWER                 | 9 (0.02%)       |  |
| CLUB CANCELLED    | 86    |                                                   | TOTAL FAMILY UNIT MEMBERS            | 22,010          |  |
| OTHER             | 946   | CLICK HERE FOR                                    | ,                                    |                 |  |
| TOTAL             | 1,068 | CUMULATIVE MEMBERSHIP DATA                        | FAMILY MEMBERS PAYING HALF DUES 13,6 |                 |  |

## GMT Constitutional Area 6, Group I

REPORT DOES NOT INCLUDE CLUBS IN UNDISTRICTED AREAS.

| Clubs                 |               |           |               | Members               |                          |                         |                                                    |
|-----------------------|---------------|-----------|---------------|-----------------------|--------------------------|-------------------------|----------------------------------------------------|
| RESULTS FOR 2022-2023 |               |           |               | RESULTS FOR 2022-2023 |                          |                         |                                                    |
| QUARTER               | NEW CLUB GOAL | NEW CLUBS | DROPPED CLUBS | QUARTER               | EMBER GROWTH NET<br>GOAL | MEMBER GROWTH<br>ACTUAL | DROPPED MEMBERS<br>ACTUAL (including<br>transfers) |
| JULY/AUG/SEPT         | 153           | 62        | 15            | JULY/AUG/SEP1         | T 1523                   | 3,594                   | 731                                                |
| OCT/NOV/DEC           | 69            | 10        | 0             | OCT/NOV/DEC           | 1363                     | 636                     | 337                                                |
| JAN/FEB/MAR           | 48            | 0         | 0             | JAN/FEB/MAR           | 953                      | 0                       | 0                                                  |
| APR/MAY/JUNE          | 9             | 0         | 0             | APR/MAY/JUNE          | 575                      | 0                       | 0                                                  |